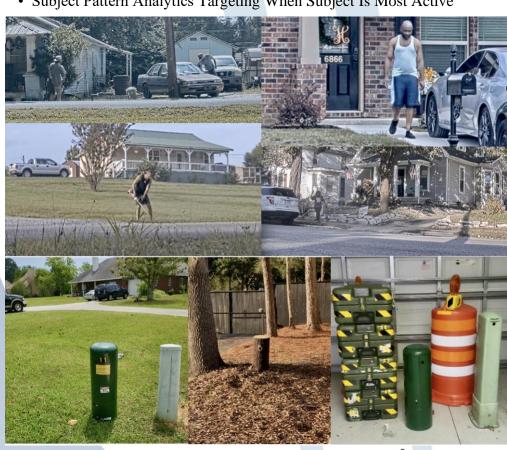

Blue Eagle's unmanned surveillance systems is a great enhancement, especially when used in conjunction with traditional surveillance. We have a variety of inconspicuous units that can be placed on public easements/property in both urban and rural locations.

## **ANALYTICS:**

- Motion Detection
- Digital Auto Tracking
- Facial Detection/Recognition Capture
- License Plate Detection Capture

• Subject Pattern Analytics Targeting When Subject Is Most Active